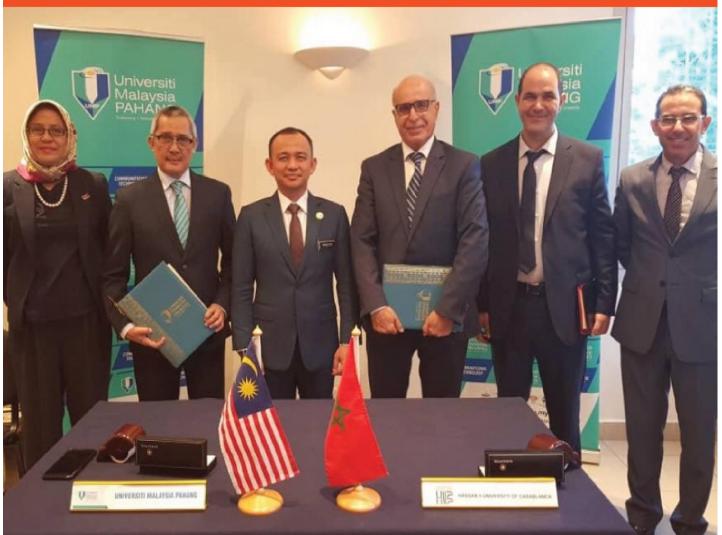

A Memorandum of Understanding (MoU) was signed between Universiti Malaysia Pahang (UMP) and Has October 11, 2018 at Morocco.

The MoU outlined collaborations in research, academic and student exchange programmes, dual depostgraduates degree programmes. It would also pave the way for the establishment of smart partnerships

UMP was represented by its Vice-Chancellor, Professor Dato' Sri Dr. Ts. Daing Nasir Ibrahim while H2UC I

The event was witnessed by the Minister of Education, Dr. Maszlee Malik and the Director General, Depar Dr. Siti Hamisah Tapsir. Also present at the event was the Director of International Office, Dr. Nik Aloesnita