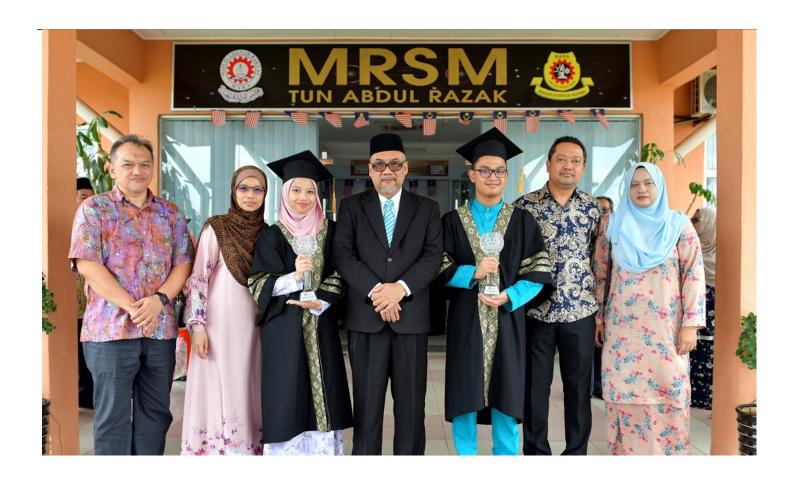

| According to UMP Vice-Chancellor, Professor Ir. Dr. Wan Azhar Wan Yusoff, the university's display of openness was a display of its competence and that as an ivory tower, it played a role as an institution that was people-oriented.                                  |
|--------------------------------------------------------------------------------------------------------------------------------------------------------------------------------------------------------------------------------------------------------------------------|
| "As such, it was able to provide positive impact to the intellectual development of students in MRSM," he added.                                                                                                                                                         |
| "The increasing number of MRSM across the country in the aspect of educational diversity has further broadened the access to study at secondary level for local children with potentials. They can do so, seamlessly and excellently.                                    |
| "UMP will be delighted if MRSM can help realise UMP's aspiration of being a Community University and form a synergistic relationship," he said at the launching of MRSM 10th Graduation Ceremony at Serai Utama Hall, MRSM Tun Abdul Razak in Pekan on October 26, 2019. |
| As for MRSM Tun Abdul Razak Principal Nik Jasmi Nik Yaacob, he said he was satisfied with the achievement of its 108 students that included 29 obtaining First Class, 48 with Second Upper Class and 31 with Second Lower Class.                                         |
| He also hoped that the enthusiasm that the students had showed all this while would continue and that they would carry on to work hard and diligently for the Sijil Pelajaran Malaysia (SPM) examination.                                                                |
| The public examination starts on November 5.                                                                                                                                                                                                                             |
| At the ceremony, Nurul Adlina Shamsul Kamal was named as the Outstanding Student 2019. She also received the Outstanding Academic Award with Irfan Rosli also named as the recipient for the same award.                                                                 |
| Muhammad Afiq Danial Izi Arman and Puteri Irdina Sofea Jazlan Arif each received the Most Outstanding Personality Award.                                                                                                                                                 |