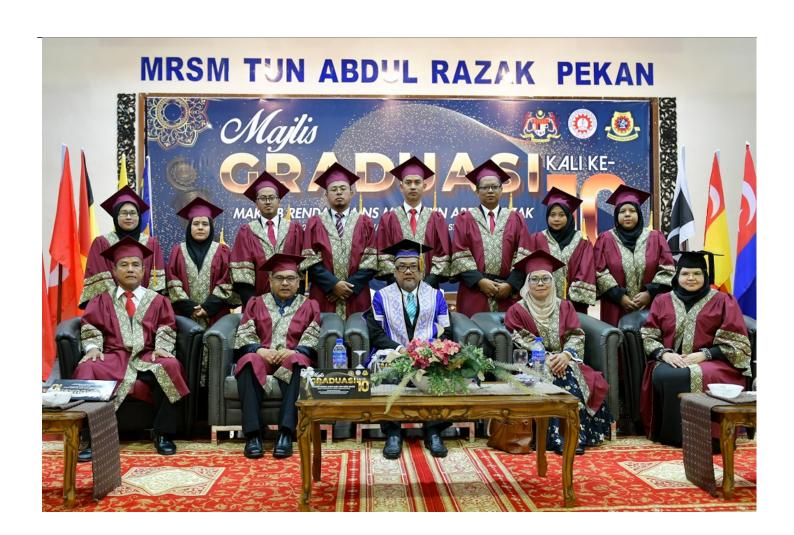

## Synergy between UMP and MRSM have positive impact on intellectual and potential development of students

5 November 2019

Understanding the need to nurture students' potential in view of the current reality and future challenges, Universiti Malaysia Pahang (UMP) opens its doors to having cooperation to develop students' capabilities such as the one formed with MARA Junior Science College (MRSM) that also aimed at boosting their academic growth.

| According to UMP Vice-Chancellor, Professor Ir. Dr. Wan Azhar Wan Yusoff, the university's display of openness was a display of its competence and that as an ivory tower, it played a role as an institution that was people-oriented.                                  |
|--------------------------------------------------------------------------------------------------------------------------------------------------------------------------------------------------------------------------------------------------------------------------|
| "As such, it was able to provide positive impact to the intellectual development of students in MRSM," he added.                                                                                                                                                         |
| "The increasing number of MRSM across the country in the aspect of educational diversity has further broadened the access to study at secondary level for local children with potentials. They can do so, seamlessly and excellently.                                    |
| "UMP will be delighted if MRSM can help realise UMP's aspiration of being a Community University and form a synergistic relationship," he said at the launching of MRSM 10th Graduation Ceremony at Serai Utama Hall, MRSM Tun Abdul Razak in Pekan on October 26, 2019. |
| As for MRSM Tun Abdul Razak Principal Nik Jasmi Nik Yaacob, he said he was satisfied with the achievement of its 108 students that included 29 obtaining First Class, 48 with Second Upper Class and 31 with Second Lower Class.                                         |
| He also hoped that the enthusiasm that the students had showed all this while would continue and that they would carry on to work hard and diligently for the Sijil Pelajaran Malaysia (SPM) examination.                                                                |
| The public examination starts on November 5.                                                                                                                                                                                                                             |
| At the ceremony, Nurul Adlina Shamsul Kamal was named as the Outstanding Student 2019. She also received the Outstanding Academic Award with Irfan Rosli also named as the recipient for the same award.                                                                 |
| Muhammad Afiq Danial Izi Arman and Puteri Irdina Sofea Jazlan Arif each received the Most Outstanding Personality Award.                                                                                                                                                 |