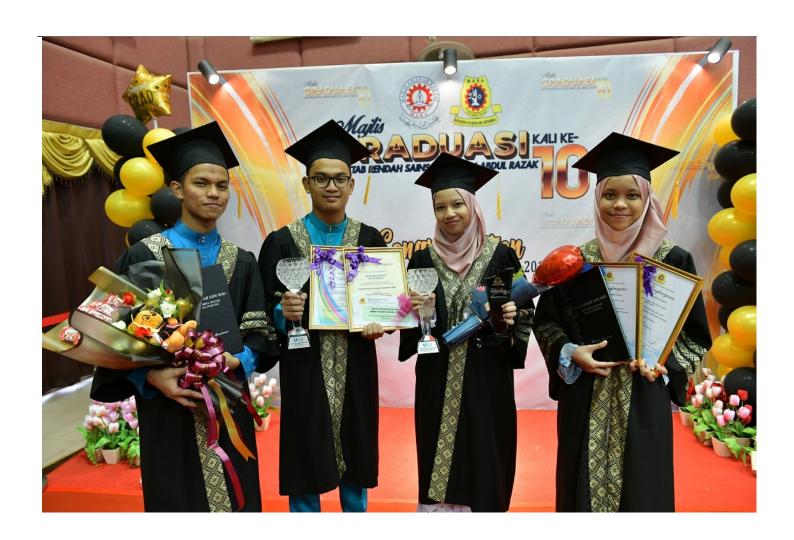

| According to UMP Vice-Chancellor, Professor Ir. Dr. Wan Azhar Wan Yusoff, the university's display of openness was a display of its competence and that as an ivory tower, it played a role as an institution that was people-oriented.                                  |
|--------------------------------------------------------------------------------------------------------------------------------------------------------------------------------------------------------------------------------------------------------------------------|
| "As such, it was able to provide positive impact to the intellectual development of students in MRSM," he added.                                                                                                                                                         |
| "The increasing number of MRSM across the country in the aspect of educational diversity has further broadened the access to study at secondary level for local children with potentials. They can do so, seamlessly and excellently.                                    |
| "UMP will be delighted if MRSM can help realise UMP's aspiration of being a Community University and form a synergistic relationship," he said at the launching of MRSM 10th Graduation Ceremony at Serai Utama Hall, MRSM Tun Abdul Razak in Pekan on October 26, 2019. |
| As for MRSM Tun Abdul Razak Principal Nik Jasmi Nik Yaacob, he said he was satisfied with the achievement of its 108 students that included 29 obtaining First Class, 48 with Second Upper Class and 31 with Second Lower Class.                                         |
| He also hoped that the enthusiasm that the students had showed all this while would continue and that they would carry on to work hard and diligently for the Sijil Pelajaran Malaysia (SPM) examination.                                                                |
| The public examination starts on November 5.                                                                                                                                                                                                                             |
| At the ceremony, Nurul Adlina Shamsul Kamal was named as the Outstanding Student 2019. She also received the Outstanding Academic Award with Irfan Rosli also named as the recipient for the same award.                                                                 |
| Muhammad Afiq Danial Izi Arman and Puteri Irdina Sofea Jazlan Arif each received the Most Outstanding Personality Award.                                                                                                                                                 |