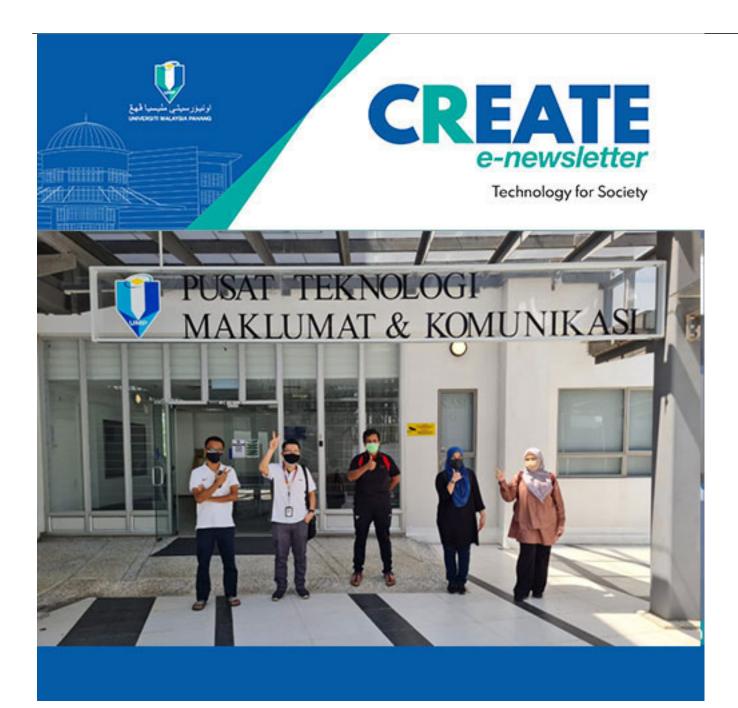

## UMP hub for MyREN IPT East Coast access

26 October 2021

PEKAN, 11 October 2021 - The relocation of the East Coast Malaysian Research & Ec Presence (PoP) from Universiti Malaysia Pahang (UMP) Gambang campus to UMP Pekar

It gives an advantage to educational institutions on the East Coast to enjoy the best inter improve the quality of education and research.

More Create Newsletter