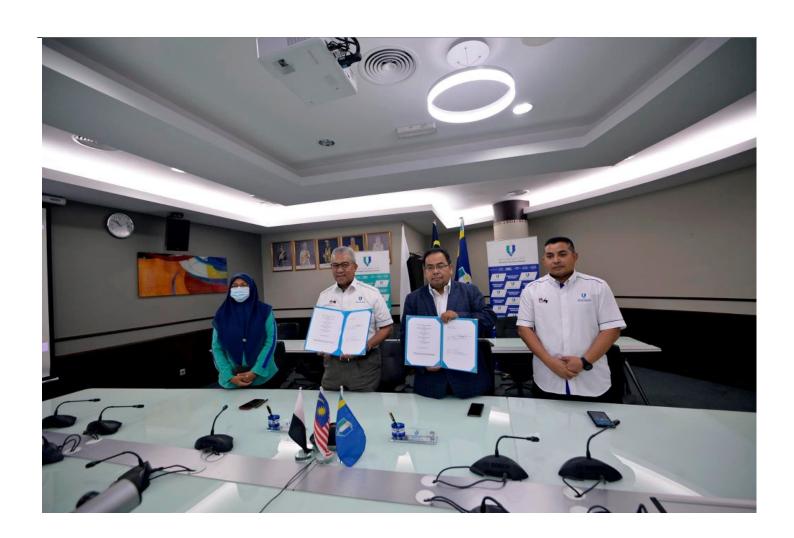

## **UMP-UTHM-UMK-UUM Research Grant Collaboration (CRG)**

29 September 2022

PEKAN, 26 September 2022 - The memorandum of agreement (MoA) signing ceremony between Universiti Malaysia Pahang (UMP), Universiti Tun Hussein Onn Malaysia (UTHM), Universiti Malaysia Kelantan (UMK) and Universiti Utara Malaysia (UUM) would witness close collaboration involving researchers in the field of academics, research and consultation.

Present during the online event were the UMP Vice-Chancellor, Professor Dato' Ts. Dr. Yuserrie Zainuddin and Deputy Vice-Chancellor (Research & Innovation), Professor Ts. Dr. Kamal Zuhairi

Zamli.

While UTHM, UUM and UMK were represented by their respective Vice-Chancellors, Professor Ts. Dr. Ruzairi Abdul Rahim, Professor Dr. Haim Hilman Abdullah and Professor Dr. Razli Che Razak.

This collaboration was executed under a Collaborative Research Grant (CRG) contract grant involving a year-long study.

According to Professor Dato' Ts. Dr. Yuserrie, the expertise and strategic collaboration of these four universities could create more success for high-impact projects and open more opportunities and exploration to other related fields.