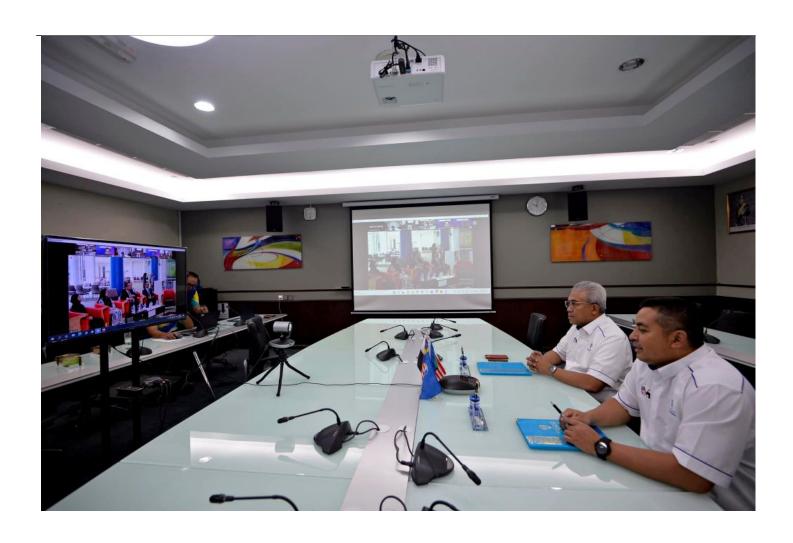

## **UMP-UTHM-UMK-UUM Research Grant Collaboration (CRG)**

29 September 2022

PEKAN, 26 September 2022 - The memorandum of agreement (MoA) signing ceremony between Universiti Malaysia Pahang (UMP), Universiti Tun Hussein Onn Malaysia (UTHM), Universiti Malaysia Kelantan (UMK) and Universiti Utara Malaysia (UUM) would witness close collaboration involving researchers in the field of academics, research and consultation.

Present during the online event were the UMP Vice-Chancellor, Professor Dato' Ts. Dr. Yuserrie Zainuddin and Deputy Vice-Chancellor (Research & Innovation), Professor Ts. Dr. Kamal Zuhairi

Zamli.

While UTHM, UUM and UMK were represented by their respective Vice-Chancellors, Professor Ts. Dr. Ruzairi Abdul Rahim, Professor Dr. Haim Hilman Abdullah and Professor Dr. Razli Che Razak.