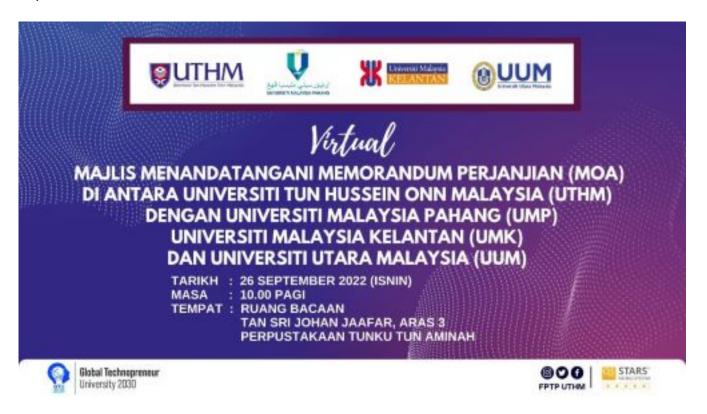

## **UMP-UTHM-UMK-UUM Research Grant Collaboration (CRG)**

29 September 2022

PEKAN, 26 September 2022 - The memorandum of agreement (MoA) signing ceremony between Universiti Malaysia Pahang (UMP), Universiti Tun Hussein Onn Malaysia (UTHM), Universiti Malaysia Kelantan (UMK) and Universiti Utara Malaysia (UUM) would witness close collaboration involving researchers in the field of academics, research and consultation.

Present during the online event were the UMP Vice-Chancellor, Professor Dato' Ts. Dr. Yuserrie Zainuddin and Deputy Vice-Chancellor (Research & Innovation), Professor Ts. Dr. Kamal Zuhairi

Zamli.

While UTHM, UUM and UMK were represented by their respective Vice-Chancellors, Professor Ts. Dr. Ruzairi Abdul Rahim, Professor Dr. Haim Hilman Abdullah and Professor Dr. Razli Che Razak.