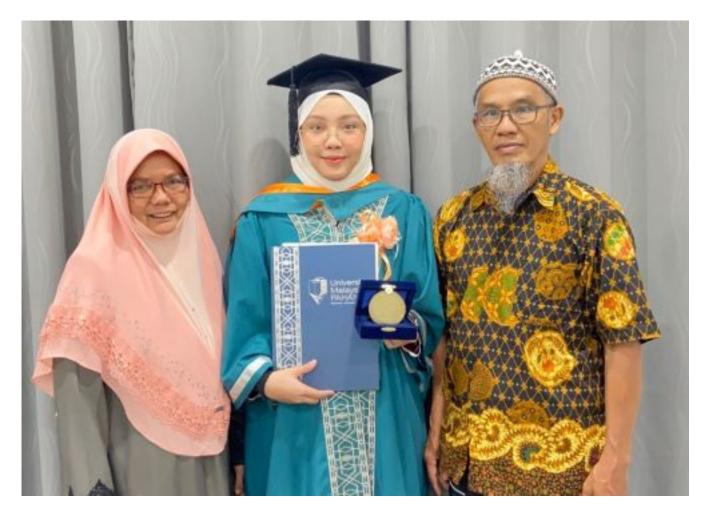

In addition to obtaining excellent results and being active in co-curricular activities at the university, she made her mother Norhayati Alias, 59 and father, Sapia'i Kussin, 66, as well as her family a source of inspiration and catalyst to spend six years of diploma and bachelor's degree studies at UMP.