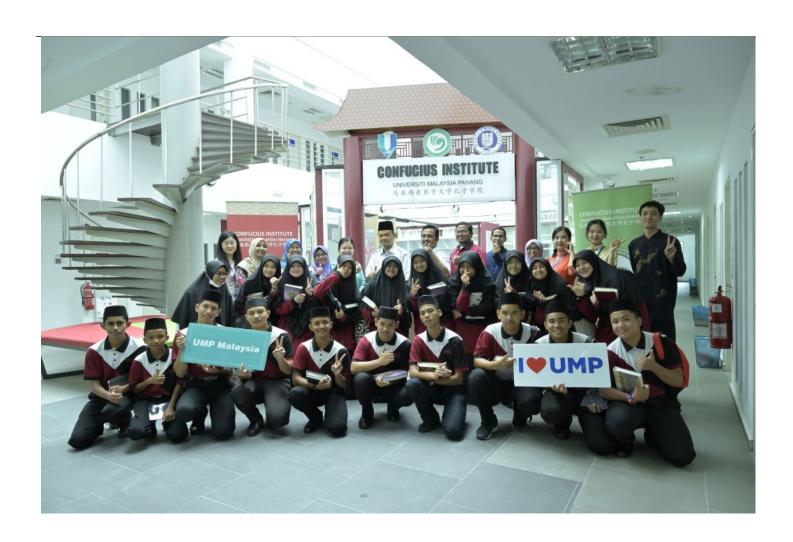

## **UMP receives visit from Sekolah Menengah Imtiaz Yayasan Terengganu Marang**

9 May 2023

PEKAN, 8 February 2023 – A delegation of 30 people from Sekolah Menengah Imtiaz Yayasan Terengganu (SMI YT), Marang including the principal, teachers and students visited Universiti Malaysia Pahang (UMP) and Confucius Institute (CI).

The delegation was led by SMI YT Marang officer Fain Zahirah.

In the morning session, they visited the laboratories at the Faculty of Electrical and Electronic Engineering Technology (FTKEE) and the Faculty of Mechanical and Automotive Engineering Technology (FTKMA).

CI Director Yong Ying Mei said students had the opportunity to try out different experimental equipment on their own and showed an interest in engineering.

They welcomed SMI YT Marang to UMP and encouraged students to learn Mandarin and take the Mandarin Proficiency Test (HSK) for the opportunity to pursue a Dual Degree programme with Beijing Jiaotong University (BJTU) in engineering.