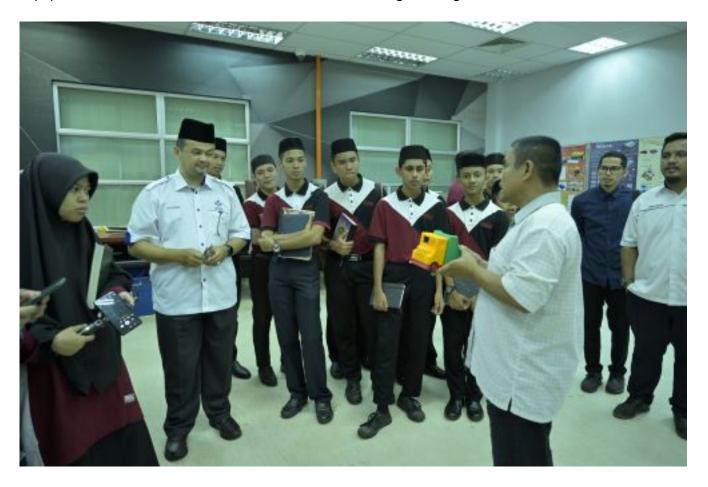

The delegation was led by SMI YT Marang officer Fain Zahirah.

In the morning session, they visited the laboratories at the Faculty of Electrical and Electronic Engineering Technology (FTKEE) and the Faculty of Mechanical and Automotive Engineering Technology (FTKMA).

CI Director Yong Ying Mei said students had the opportunity to try out different experimental equipment on their own and showed an interest in engineering.

They welcomed SMI YT Marang to UMP and encouraged students to learn Mandarin and take the Mandarin Proficiency Test (HSK) for the opportunity to pursue a Dual Degree programme with Beijing Jiaotong University (BJTU) in engineering.