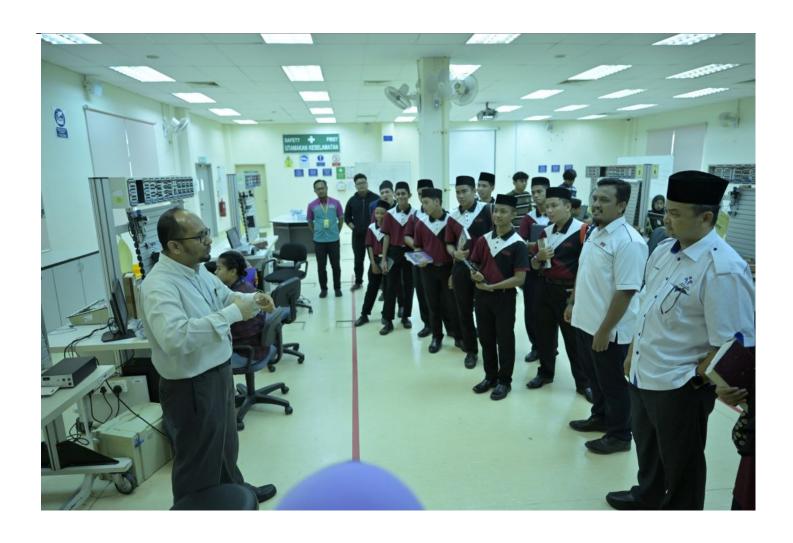

The delegation was led by SMI YT Marang officer Fain Zahirah.

In the morning session, they visited the laboratories at the Faculty of Electrical and Electronic Engineering Technology (FTKEE) and the Faculty of Mechanical and Automotive Engineering Technology (FTKMA).

CI Director Yong Ying Mei said students had the opportunity to try out different experimental equipment on their own and showed an interest in engineering.

They welcomed SMI YT Marang to UMP and encouraged students to learn Mandarin and take the Mandarin Proficiency Test (HSK) for the opportunity to pursue a Dual Degree programme with Beijing Jiaotong University (BJTU) in engineering.