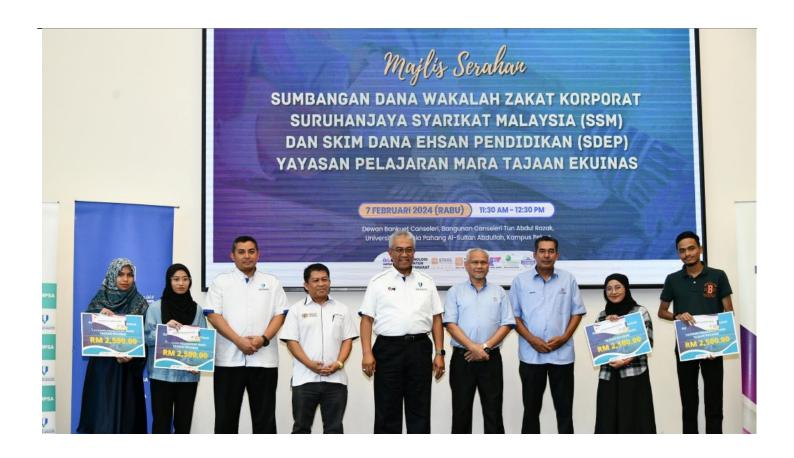

## UMPSA students receive donations from YPM, EKUINAS and SSM

4 March 2024

PEKAN, 7 February 2024 - A total of ten students of Universiti Malaysia Pahang Al-Sultan Abdullah (UMPSA) received education funding (SDEP) from Yayasan Pelajaran MARA (YPM) sponsored by Ekuiti Nasional Berhad (EKUINAS) amounting to RM25,000.

Meanwhile, the Companies Commission of Malaysia (SSM) donated Wakalah Zakat Korporat to 16 selected UMPSA student entrepreneurs with a total of RM50,000.

The donation ceremony was graced by the UMPSA Vice-Chancellor, Professor Dato' Ts. Dr. Yuserrie Zainuddin.