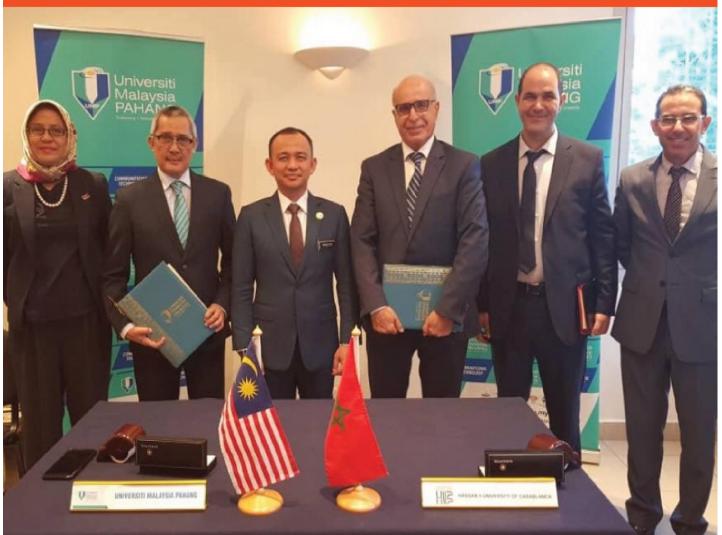

| Vol.1 Oct 201 | <u>8</u>    |             |               |              |        |
|---------------|-------------|-------------|---------------|--------------|--------|
|               |             |             |               |              |        |
|               |             |             |               |              |        |
| MoU signed    | between UMF | P and Hassa | ın II Univers | ity of Casab | olanca |
|               |             |             |               |              |        |
|               |             |             |               |              |        |
|               |             |             |               |              |        |
|               |             |             |               |              |        |

A Memorandum of Understanding (MoU) was signed between Universiti Malaysia Pahang (UMP) and Has October 11, 2018 at Morocco.

The MoU outlined collaborations in research, academic and student exchange programmes, dual depostgraduates degree programmes. It would also pave the way for the establishment of smart partnerships

UMP was represented by its Vice-Chancellor, Professor Dato' Sri Dr. Ts. Daing Nasir Ibrahim while H2UC I

The event was witnessed by the Minister of Education, Dr. Maszlee Malik and the Director General, Depar Dr. Siti Hamisah Tapsir. Also present at the event was the Director of International Office, Dr. Nik Aloesnita