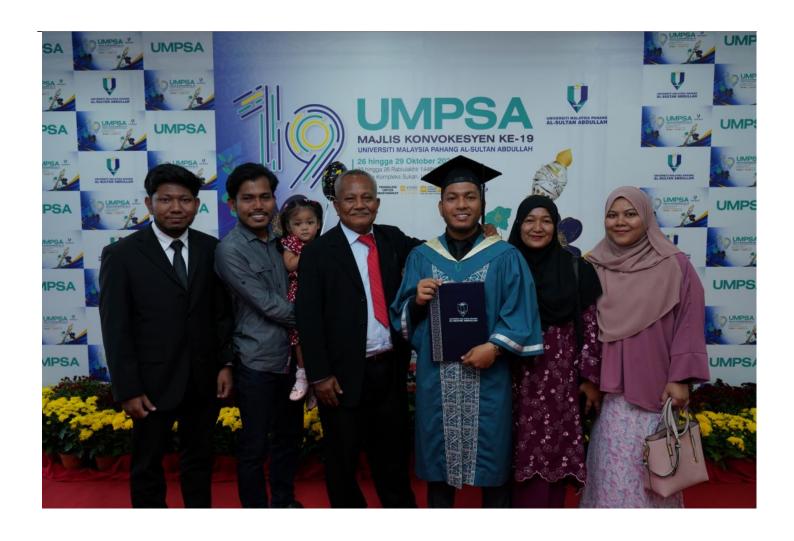

## Naufal Hazmi, UMPSA graduate, now a Compliance and Quality Control Engineer

24 December 2024

GAMBANG, 26 October 2024 – The 19th Universiti Malaysia Pahang Al-Sultan Abdullah (UMPSA) Convocation Ceremony created sweet memories for Naufal Hazmi Azhar, 25, as he is now working as a Compliance and Quality Control Engineer at TYCO, Site Texas Instrumental 2, in Melaka.

He is also proud that he and three of his family members are UMPSA graduates.

"I feel very proud and emotional because a total of six family members, including myself, are alumni of one of the country's top technology universities.

"It started with my father, Azhar Wahab, who was also a UMPSA staff member and retired in 2023.

"What makes me even prouder is that my brother and sister-in-law are graduates from the Faculty of Mechanical and Automotive Engineering Technology (FTKMA) in 2018," he shared.

Meanwhile, his sister graduated from the Faculty of Civil Engineering Technology (FTKA) in 2021.

"My youngest sibling has just registered to further study at UMPSA," he added.

Naufal acknowledged the importance of parental support in achieving success.